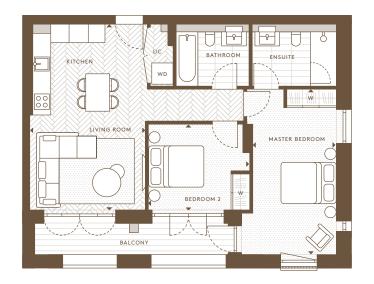

## 2 BEDROOM APARTMENT

| Internal Area (NSA) | 66.74 sq m / 718.41 sq ft |
|---------------------|---------------------------|
| Living Area         | 3819 x 6149 mm            |
| Master Bedroom      | 2750 x 5444 mm            |
| Bedroom 2           | 3350 x 2849 mm            |
| Balcony             | 7.68 sq m / 82.72 sq ft   |

Ground Floor Apartments: B 13

Floorplans are intended to give a general indication of the proposed floor layout and refer to approximate measurements only. All stated dimensions are measures from the arrow points and are subject to tolerances of +-5%. You are strongly advised not to order any carpets, appliances or any other goods which depend on accurate dimension before carrying out a check measure within your reserved plot following build completion. Total apartment dimension are given in NSA (Net Sales Area).